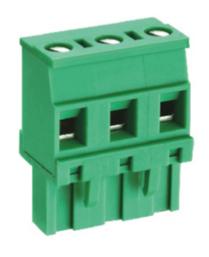

## Pluggable Cable Mounting - Pluggable (Female)

Range: PCB Terminal Blocks, Connectors and Fuse Holders

Order Code: TLPS-500R-16P

## **DESCRIPTION**

16 Pole Pluggable type Vertical 7.62mm pitch 16A(UL) 300V(UL)

Subject to technical modification without notice.

Typographical and other errors do not justify claim for damages.

## **SPECIFICATION**

| Connection Method | Pluggable type           |
|-------------------|--------------------------|
| Mounting Type     | Vertical                 |
| Orientation       | Vertical                 |
| Join              | Solid body non stackable |
| Pitch (mm)        | 7.62                     |
| Number of Poles   | 16                       |
| Max Current (A)   | 16A(UL)                  |
| Max Voltage (V)   | 300V(UL)                 |
| Height (mm)       | 25.8                     |
| Width (mm)        | 12.5                     |
| Length (mm)       | 119.9                    |
| Body Material     | PA66 V0                  |