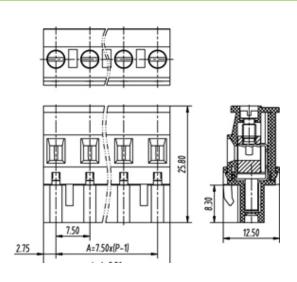

## **SPECIFICATION**

| Connection Method | Pluggable type           |
|-------------------|--------------------------|
| Mounting Type     | Vertical                 |
| Orientation       | Vertical                 |
| Join              | Solid body non stackable |
| Pitch (mm)        | 7.62                     |
| Number of Poles   | 16                       |
| Max Current (A)   | 16A(UL)                  |
| Max Voltage (V)   | 300V(UL)                 |
| Height (mm)       | 25.8                     |
| Width (mm)        | 12.5                     |
| Length (mm)       | 119.9                    |
| Body Material     | PA66 V0                  |