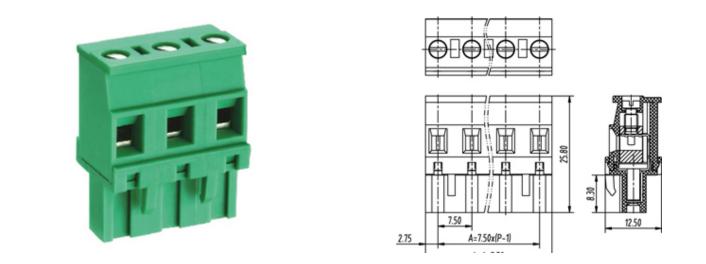

## Pluggable Cable Mounting -Pluggable (Female)

Range: PCB Terminal Blocks, Connectors and Fuse Holders

Order Code: TLPS-500R-17P

## DESCRIPTION

17 Pole Pluggable type Vertical 7.62mm pitch 16A(UL) 300V(UL)

Subject to technical modification without notice. Typographical and other errors do not justify claim for damages.

## **SPECIFICATION**

| Connection Method | Pluggable type           |
|-------------------|--------------------------|
| Mounting Type     | Vertical                 |
| Orientation       | Vertical                 |
| Join              | Solid body non stackable |
| Pitch (mm)        | 7.62                     |
| Number of Poles   | 17                       |
| Max Current (A)   | 16A(UL)                  |
| Max Voltage (V)   | 300V(UL)                 |
| Height (mm)       | 25.8                     |
| Width (mm)        | 12.5                     |
| Length (mm)       | 127.52                   |
| Body Material     | PA66 V0                  |