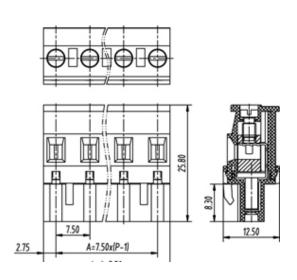

## **SPECIFICATION**

| Connection Method | Pluggable type           |
|-------------------|--------------------------|
| Mounting Type     | Vertical                 |
| Orientation       | Vertical                 |
| Join              | Solid body non stackable |
| Pitch (mm)        | 7.62                     |
| Number of Poles   | 18                       |
| Max Current (A)   | 16A(UL)                  |
| Max Voltage (V)   | 300V(UL)                 |
| Height (mm)       | 25.8                     |
| Width (mm)        | 12.5                     |
| Length (mm)       | 135.14                   |
| Body Material     | PA66 V0                  |