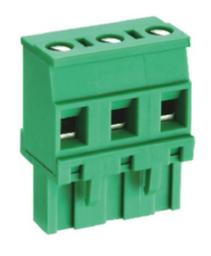

## Pluggable Cable Mounting - Pluggable (Female)

Range: PCB Terminal Blocks, Connectors and Fuse Holders

Order Code: TLPS-500R-18P

## **DESCRIPTION**

18 Pole Pluggable type Vertical 7.62mm pitch 16A(UL) 300V(UL)

Subject to technical modification without notice.

Typographical and other errors do not justify claim for damages.