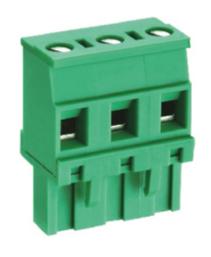

## Pluggable Cable Mounting - Pluggable (Female)

Range: PCB Terminal Blocks, Connectors and Fuse Holders

Order Code: TLPS-500R-19P

## **DESCRIPTION**

19 Pole Pluggable type Vertical 7.62mm pitch 16A(UL) 300V(UL)

Subject to technical modification without notice.

Typographical and other errors do not justify claim for damages.