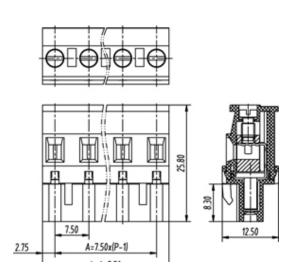

## **SPECIFICATION**

| Connection Method | Pluggable type           |
|-------------------|--------------------------|
| Mounting Type     | Vertical                 |
| Orientation       | Vertical                 |
| Join              | Solid body non stackable |
| Pitch (mm)        | 7.62                     |
| Number of Poles   | 19                       |
| Max Current (A)   | 16A(UL)                  |
| Max Voltage (V)   | 300V(UL)                 |
| Height (mm)       | 25.8                     |
| Width (mm)        | 12.5                     |
| Length (mm)       | 142.76                   |
| Body Material     | PA66 V0                  |