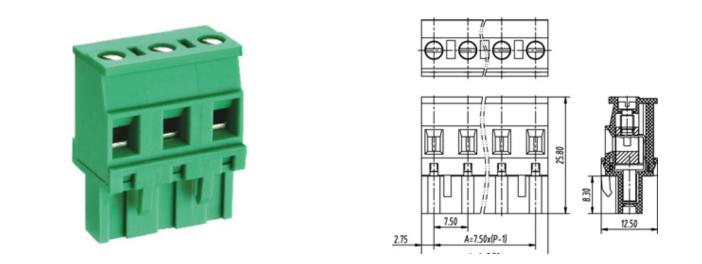

#### DESCRIPTION

20 Pole Pluggable type Vertical 7.62mm pitch 16A(UL) 300V(UL)

Subject to technical modification without notice. Typographical and other errors do not justify claim for damages.

#### **SPECIFICATION**

| Connection Method | Pluggable type           |
|-------------------|--------------------------|
| Mounting Type     | Vertical                 |
| Orientation       | Vertical                 |
| Join              | Solid body non stackable |
| Pitch (mm)        | 7.62                     |
| Number of Poles   | 20                       |
| Max Current (A)   | 16A(UL)                  |
| Max Voltage (V)   | 300V(UL)                 |
| Height (mm)       | 25.8                     |
| Width (mm)        | 12.5                     |
| Length (mm)       | 150.38                   |
| Body Material     | PA66 V0                  |