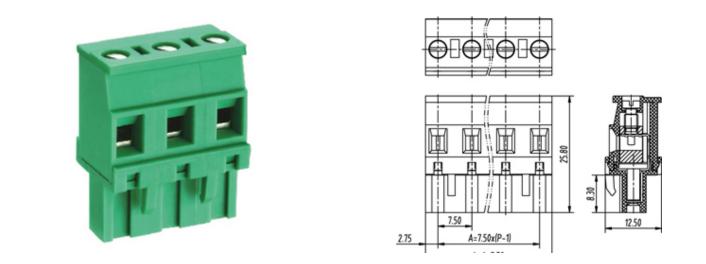

## DESCRIPTION

21 Pole Pluggable type Vertical 7.62mm pitch 16A(UL) 300V(UL)

Subject to technical modification without notice. Typographical and other errors do not justify claim for damages.

## **SPECIFICATION**

| Connection Method | Pluggable type           |
|-------------------|--------------------------|
| Mounting Type     | Vertical                 |
| Orientation       | Vertical                 |
| Join              | Solid body non stackable |
| Pitch (mm)        | 7.62                     |
| Number of Poles   | 21                       |
| Max Current (A)   | 16A(UL)                  |
| Max Voltage (V)   | 300V(UL)                 |
| Height (mm)       | 25.8                     |
| Width (mm)        | 12.5                     |
| Length (mm)       | 158                      |
| Body Material     | PA66 V0                  |