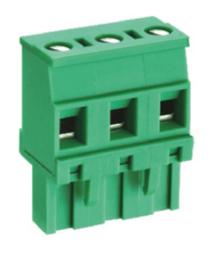

## Pluggable Cable Mounting - Pluggable (Female)

Range: PCB Terminal Blocks, Connectors and Fuse Holders

Order Code: TLPS-500R-22P

## **DESCRIPTION**

22 Pole Pluggable type Vertical 7.62mm pitch 16A(UL) 300V(UL)

Subject to technical modification without notice.

Typographical and other errors do not justify claim for damages.