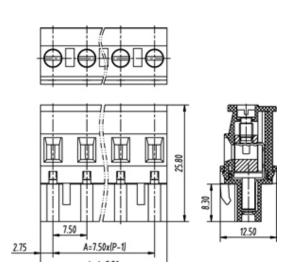

## **SPECIFICATION**

| Connection Method | Pluggable type           |
|-------------------|--------------------------|
| Mounting Type     | Vertical                 |
| Orientation       | Vertical                 |
| Join              | Solid body non stackable |
| Pitch (mm)        | 7.62                     |
| Number of Poles   | 22                       |
| Max Current (A)   | 16A(UL)                  |
| Max Voltage (V)   | 300V(UL)                 |
| Height (mm)       | 25.8                     |
| Width (mm)        | 12.5                     |
| Length (mm)       | 165.62                   |
| Body Material     | PA66 V0                  |