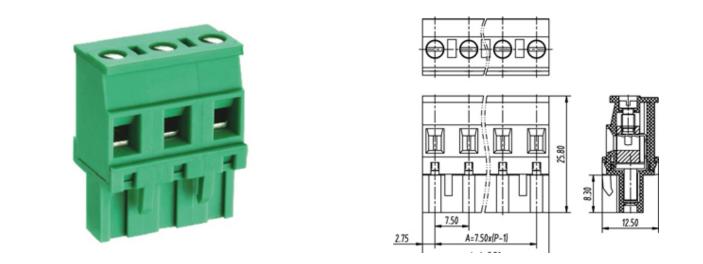

#### DESCRIPTION

23 Pole Pluggable type Vertical 7.62mm pitch 16A(UL) 300V(UL)

Subject to technical modification without notice. Typographical and other errors do not justify claim for damages.

#### **SPECIFICATION**

| Connection Method | Pluggable type           |
|-------------------|--------------------------|
| Mounting Type     | Vertical                 |
| Orientation       | Vertical                 |
| Join              | Solid body non stackable |
| Pitch (mm)        | 7.62                     |
| Number of Poles   | 23                       |
| Max Current (A)   | 16A(UL)                  |
| Max Voltage (V)   | 300V(UL)                 |
| Height (mm)       | 25.8                     |
| Width (mm)        | 12.5                     |
| Length (mm)       | 173.24                   |
| Body Material     | PA66 V0                  |