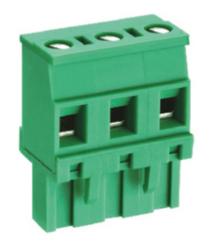

## Pluggable Cable Mounting - Pluggable (Female)

Range: PCB Terminal Blocks, Connectors and Fuse Holders

Part Number: TLPS-500R-24P

## **DESCRIPTION**

24 Pole Pluggable type Vertical 7.62mm pitch 16A(UL) 300V(UL)

Subject to technical modification without notice.

Typographical and other errors do not justify claim for damages.