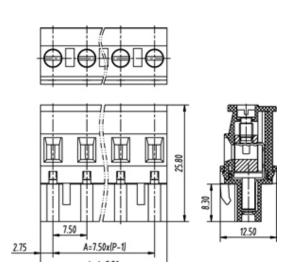

## **SPECIFICATION**

| Connection Method | Pluggable type           |
|-------------------|--------------------------|
| Mounting Type     | Vertical                 |
| Orientation       | Vertical                 |
| Join              | Solid body non stackable |
| Pitch (mm)        | 7.62                     |
| Number of Poles   | 24                       |
| Max Current (A)   | 16A(UL)                  |
| Max Voltage (V)   | 300V(UL)                 |
| Height (mm)       | 25.8                     |
| Width (mm)        | 12.5                     |
| Length (mm)       | 180.86                   |
| Body Material     | PA66 V0                  |