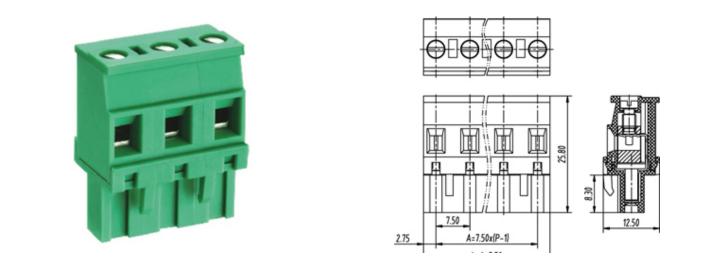

#### DESCRIPTION

2 Pole Pluggable type Vertical 7.62mm pitch 16A(UL) 300V(UL)

Subject to technical modification without notice. Typographical and other errors do not justify claim for damages.

#### **SPECIFICATION**

| Connection Method | Pluggable type           |
|-------------------|--------------------------|
| Mounting Type     | Vertical                 |
| Orientation       | Vertical                 |
| Join              | Solid body non stackable |
| Pitch (mm)        | 7.62                     |
| Number of Poles   | 2                        |
| Max Current (A)   | 16A(UL)                  |
| Max Voltage (V)   | 300V(UL)                 |
| Height (mm)       | 25.8                     |
| Width (mm)        | 12.5                     |
| Length (mm)       | 13.22                    |
| Body Material     | PA66 V0                  |