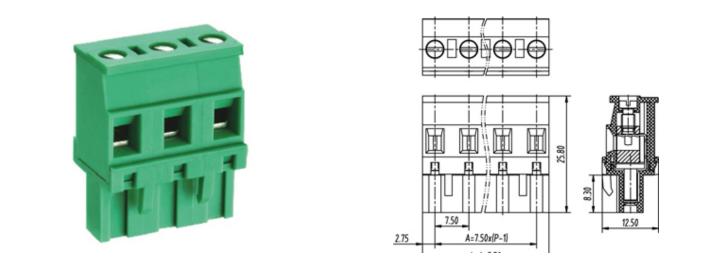

## Pluggable Cable Mounting -Pluggable (Female)

Range: PCB Terminal Blocks, Connectors and Fuse Holders

Part Number: TLPS-500RL-03P

## DESCRIPTION

3 Pole Pluggable type Vertical 7.62mm pitch 16A(UL) 300V(UL)

Subject to technical modification without notice. Typographical and other errors do not justify claim for damages.

## **SPECIFICATION**

| Connection Method | Pluggable type           |
|-------------------|--------------------------|
| Mounting Type     | Vertical                 |
| Orientation       | Vertical                 |
| Join              | Solid body non stackable |
| Pitch (mm)        | 7.62                     |
| Number of Poles   | 3                        |
| Max Current (A)   | 16A(UL)                  |
| Max Voltage (V)   | 300V(UL)                 |
| Height (mm)       | 25.8                     |
| Width (mm)        | 12.5                     |
| Length (mm)       | 20.84                    |
| Body Material     | PA66 V0                  |