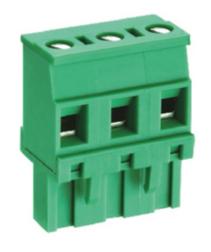

## Pluggable Cable Mounting - Pluggable (Female)

Range: PCB Terminal Blocks, Connectors and Fuse Holders

Part Number: TLPS-500RL-04P

## **DESCRIPTION**

4 Pole Pluggable type Vertical 7.62mm pitch 16A(UL) 300V(UL)

Subject to technical modification without notice.

Typographical and other errors do not justify claim for damages.