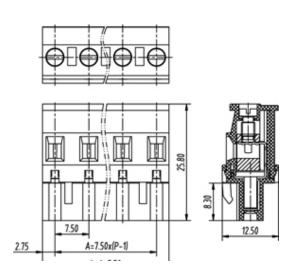

## **SPECIFICATION**

| Connection Method | Pluggable type           |
|-------------------|--------------------------|
| Mounting Type     | Vertical                 |
| Orientation       | Vertical                 |
| Join              | Solid body non stackable |
| Pitch (mm)        | 7.62                     |
| Number of Poles   | 4                        |
| Max Current (A)   | 16A(UL)                  |
| Max Voltage (V)   | 300V(UL)                 |
| Height (mm)       | 25.8                     |
| Width (mm)        | 12.5                     |
| Length (mm)       | 28.46                    |
| Body Material     | PA66 V0                  |