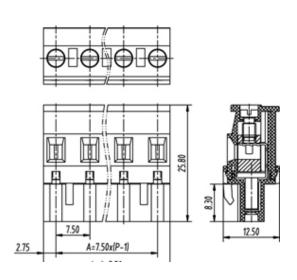

## **SPECIFICATION**

| Connection Method | Pluggable type           |
|-------------------|--------------------------|
| Mounting Type     | Vertical                 |
| Orientation       | Vertical                 |
| Join              | Solid body non stackable |
| Pitch (mm)        | 7.62                     |
| Number of Poles   | 5                        |
| Max Current (A)   | 16A(UL)                  |
| Max Voltage (V)   | 300V(UL)                 |
| Height (mm)       | 25.8                     |
| Width (mm)        | 12.5                     |
| Length (mm)       | 36.08                    |
| Body Material     | PA66 V0                  |