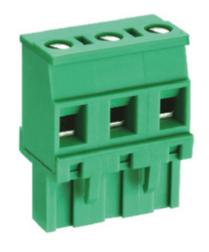

## Pluggable Cable Mounting - Pluggable (Female)

Range: PCB Terminal Blocks, Connectors and Fuse Holders

Part Number: TLPS-500RL-05P

## **DESCRIPTION**

5 Pole Pluggable type Vertical 7.62mm pitch 16A(UL) 300V(UL)

Subject to technical modification without notice.

Typographical and other errors do not justify claim for damages.