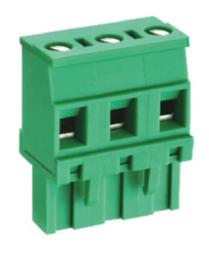

## Pluggable Cable Mounting - Pluggable (Female)

Range: PCB Terminal Blocks, Connectors and Fuse Holders

Part Number: TLPS-500RL-06P

## **DESCRIPTION**

6 Pole Pluggable type Vertical 7.62mm pitch 16A(UL) 300V(UL)

Subject to technical modification without notice.

Typographical and other errors do not justify claim for damages.