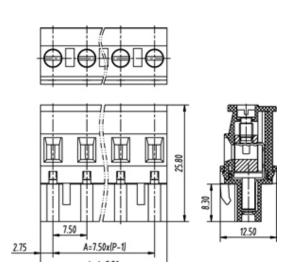

## **SPECIFICATION**

| Connection Method | Pluggable type           |
|-------------------|--------------------------|
| Mounting Type     | Vertical                 |
| Orientation       | Vertical                 |
| Join              | Solid body non stackable |
| Pitch (mm)        | 7.62                     |
| Number of Poles   | 6                        |
| Max Current (A)   | 16A(UL)                  |
| Max Voltage (V)   | 300V(UL)                 |
| Height (mm)       | 25.8                     |
| Width (mm)        | 12.5                     |
| Length (mm)       | 43.7                     |
| Body Material     | PA66 V0                  |