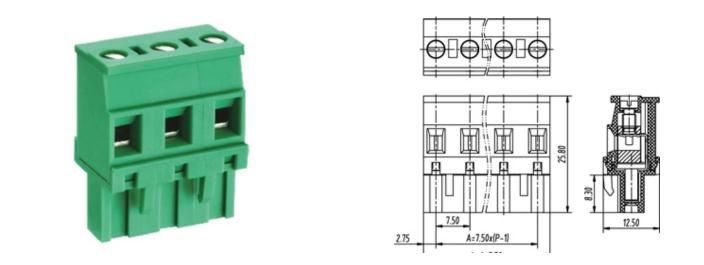

## DESCRIPTION

7 Pole Pluggable type Vertical 7.62mm pitch 16A(UL) 300V(UL)

Subject to technical modification without notice. Typographical and other errors do not justify claim for damages.

## **SPECIFICATION**

| Connection Method | Pluggable type           |
|-------------------|--------------------------|
| Mounting Type     | Vertical                 |
| Orientation       | Vertical                 |
| Join              | Solid body non stackable |
| Pitch (mm)        | 7.62                     |
| Number of Poles   | 7                        |
| Max Current (A)   | 16A(UL)                  |
| Max Voltage (V)   | 300V(UL)                 |
| Height (mm)       | 25.8                     |
| Width (mm)        | 12.5                     |
| Length (mm)       | 51.32                    |
| Body Material     | PA66 V0                  |