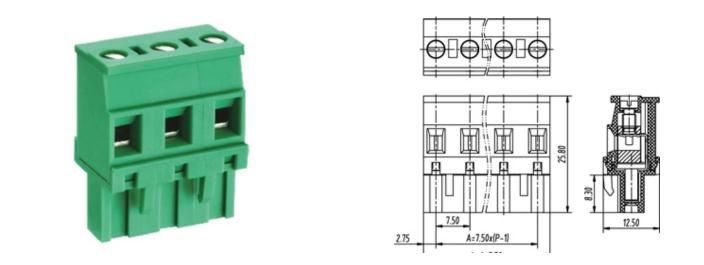

#### DESCRIPTION

8 Pole Pluggable type Vertical 7.62mm pitch 16A(UL) 300V(UL)

Subject to technical modification without notice. Typographical and other errors do not justify claim for damages.

#### **SPECIFICATION**

| Connection Method | Pluggable type           |
|-------------------|--------------------------|
| Mounting Type     | Vertical                 |
| Orientation       | Vertical                 |
| Join              | Solid body non stackable |
| Pitch (mm)        | 7.62                     |
| Number of Poles   | 8                        |
| Max Current (A)   | 16A(UL)                  |
| Max Voltage (V)   | 300V(UL)                 |
| Height (mm)       | 25.8                     |
| Width (mm)        | 12.5                     |
| Length (mm)       | 58.94                    |
| Body Material     | PA66 V0                  |