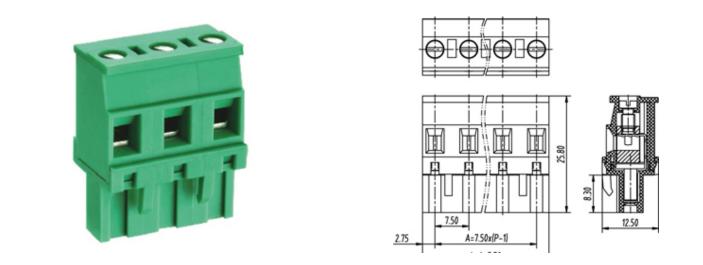

#### DESCRIPTION

9 Pole Pluggable type Vertical 7.62mm pitch 16A(UL) 300V(UL)

Subject to technical modification without notice. Typographical and other errors do not justify claim for damages.

#### **SPECIFICATION**

| Connection Method | Pluggable type           |
|-------------------|--------------------------|
| Mounting Type     | Vertical                 |
| Orientation       | Vertical                 |
| Join              | Solid body non stackable |
| Pitch (mm)        | 7.62                     |
| Number of Poles   | 9                        |
| Max Current (A)   | 16A(UL)                  |
| Max Voltage (V)   | 300V(UL)                 |
| Height (mm)       | 25.8                     |
| Width (mm)        | 12.5                     |
| Length (mm)       | 66.56                    |
| Body Material     | PA66 V0                  |