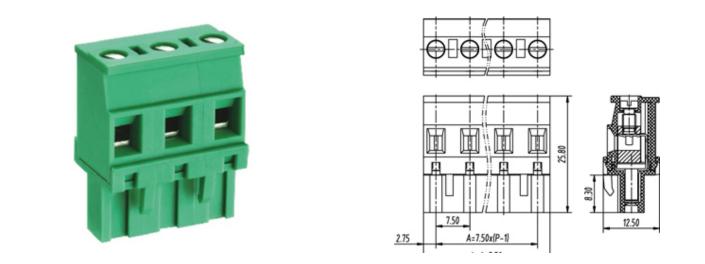

#### DESCRIPTION

10 Pole Pluggable type Vertical 7.62mm pitch 16A(UL) 300V(UL)

Subject to technical modification without notice. Typographical and other errors do not justify claim for damages.

#### **SPECIFICATION**

| Connection Method | Pluggable type           |
|-------------------|--------------------------|
| Mounting Type     | Vertical                 |
| Orientation       | Vertical                 |
| Join              | Solid body non stackable |
| Pitch (mm)        | 7.62                     |
| Number of Poles   | 10                       |
| Max Current (A)   | 16A(UL)                  |
| Max Voltage (V)   | 300V(UL)                 |
| Height (mm)       | 25.8                     |
| Width (mm)        | 12.5                     |
| Length (mm)       | 74.18                    |
| Body Material     | PA66 V0                  |