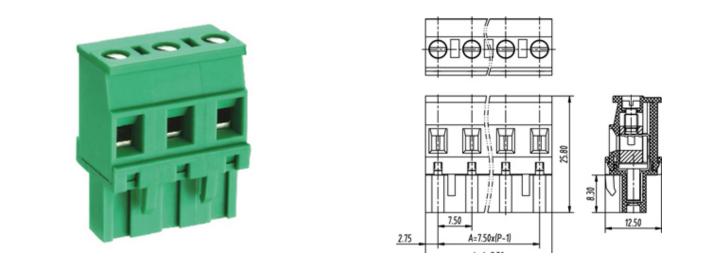

## Pluggable Cable Mounting -Pluggable (Female)

Range: PCB Terminal Blocks, Connectors and Fuse Holders

Part Number: TLPS-500RL-11P

## DESCRIPTION

11 Pole Pluggable type Vertical 7.62mm pitch 16A(UL) 300V(UL)

Subject to technical modification without notice. Typographical and other errors do not justify claim for damages.

## **SPECIFICATION**

| Connection Method | Pluggable type           |
|-------------------|--------------------------|
| Mounting Type     | Vertical                 |
| Orientation       | Vertical                 |
| Join              | Solid body non stackable |
| Pitch (mm)        | 7.62                     |
| Number of Poles   | 11                       |
| Max Current (A)   | 16A(UL)                  |
| Max Voltage (V)   | 300V(UL)                 |
| Height (mm)       | 25.8                     |
| Width (mm)        | 12.5                     |
| Length (mm)       | 81.8                     |
| Body Material     | PA66 V0                  |