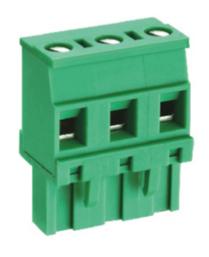

## Pluggable Cable Mounting - Pluggable (Female)

Range: PCB Terminal Blocks, Connectors and Fuse Holders

Part Number: TLPS-500RL-12P

## **DESCRIPTION**

12 Pole Pluggable type Vertical 7.62mm pitch 16A(UL) 300V(UL)

Subject to technical modification without notice.

Typographical and other errors do not justify claim for damages.