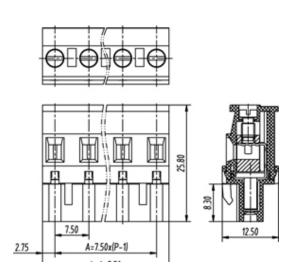

## **SPECIFICATION**

| Connection Method | Pluggable type           |
|-------------------|--------------------------|
| Mounting Type     | Vertical                 |
| Orientation       | Vertical                 |
| Join              | Solid body non stackable |
| Pitch (mm)        | 7.62                     |
| Number of Poles   | 12                       |
| Max Current (A)   | 16A(UL)                  |
| Max Voltage (V)   | 300V(UL)                 |
| Height (mm)       | 25.8                     |
| Width (mm)        | 12.5                     |
| Length (mm)       | 89.42                    |
| Body Material     | PA66 V0                  |