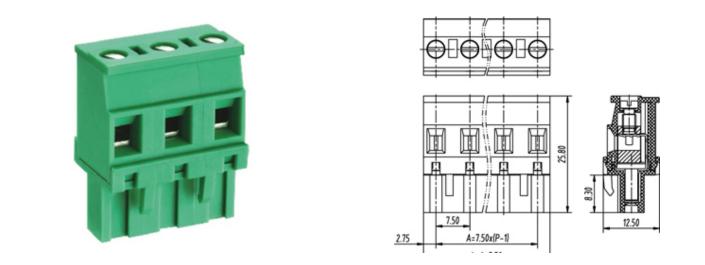

#### DESCRIPTION

13 Pole Pluggable type Vertical 7.62mm pitch 16A(UL) 300V(UL)

Subject to technical modification without notice. Typographical and other errors do not justify claim for damages.

#### **SPECIFICATION**

| Connection Method | Pluggable type           |
|-------------------|--------------------------|
| Mounting Type     | Vertical                 |
| Orientation       | Vertical                 |
| Join              | Solid body non stackable |
| Pitch (mm)        | 7.62                     |
| Number of Poles   | 13                       |
| Max Current (A)   | 16A(UL)                  |
| Max Voltage (V)   | 300V(UL)                 |
| Height (mm)       | 25.8                     |
| Width (mm)        | 12.5                     |
| Length (mm)       | 97.04                    |
| Body Material     | PA66 V0                  |