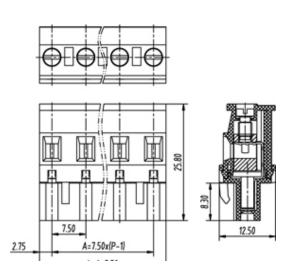

## **SPECIFICATION**

| Connection Method | Pluggable type           |
|-------------------|--------------------------|
| Mounting Type     | Vertical                 |
| Orientation       | Vertical                 |
| Join              | Solid body non stackable |
| Pitch (mm)        | 7.62                     |
| Number of Poles   | 14                       |
| Max Current (A)   | 16A(UL)                  |
| Max Voltage (V)   | 300V(UL)                 |
| Height (mm)       | 25.8                     |
| Width (mm)        | 12.5                     |
| Length (mm)       | 104.66                   |
| Body Material     | PA66 V0                  |