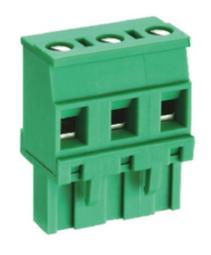

## Pluggable Cable Mounting - Pluggable (Female)

Range: PCB Terminal Blocks, Connectors and Fuse Holders

Part Number: TLPS-500RL-14P

## **DESCRIPTION**

14 Pole Pluggable type Vertical 7.62mm pitch 16A(UL) 300V(UL)

Subject to technical modification without notice.

Typographical and other errors do not justify claim for damages.