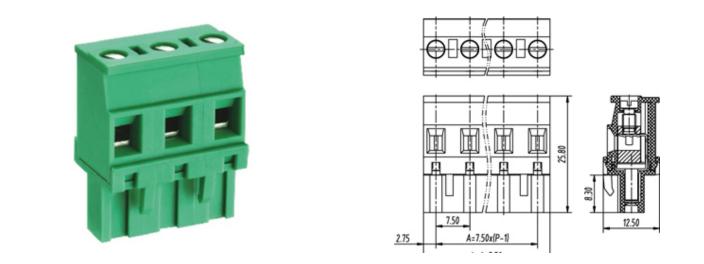

#### DESCRIPTION

16 Pole Pluggable type Vertical 7.62mm pitch 16A(UL) 300V(UL)

Subject to technical modification without notice. Typographical and other errors do not justify claim for damages.

#### **SPECIFICATION**

| Connection Method | Pluggable type           |
|-------------------|--------------------------|
| Mounting Type     | Vertical                 |
| Orientation       | Vertical                 |
| Join              | Solid body non stackable |
| Pitch (mm)        | 7.62                     |
| Number of Poles   | 16                       |
| Max Current (A)   | 16A(UL)                  |
| Max Voltage (V)   | 300V(UL)                 |
| Height (mm)       | 25.8                     |
| Width (mm)        | 12.5                     |
| Length (mm)       | 119.9                    |
| Body Material     | PA66 V0                  |