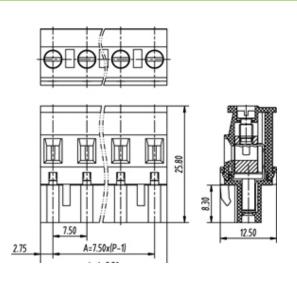

## **SPECIFICATION**

| Connection Method | Pluggable type           |
|-------------------|--------------------------|
| Mounting Type     | Vertical                 |
| Orientation       | Vertical                 |
| Join              | Solid body non stackable |
| Pitch (mm)        | 7.62                     |
| Number of Poles   | 17                       |
| Max Current (A)   | 16A(UL)                  |
| Max Voltage (V)   | 300V(UL)                 |
| Height (mm)       | 25.8                     |
| Width (mm)        | 12.5                     |
| Length (mm)       | 127.52                   |
| Body Material     | PA66 V0                  |