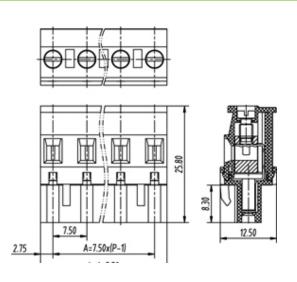

## **SPECIFICATION**

| Connection Method | Pluggable type           |
|-------------------|--------------------------|
| Mounting Type     | Vertical                 |
| Orientation       | Vertical                 |
| Join              | Solid body non stackable |
| Pitch (mm)        | 7.62                     |
| Number of Poles   | 18                       |
| Max Current (A)   | 16A(UL)                  |
| Max Voltage (V)   | 300V(UL)                 |
| Height (mm)       | 25.8                     |
| Width (mm)        | 12.5                     |
| Length (mm)       | 135.14                   |
| Body Material     | PA66 V0                  |