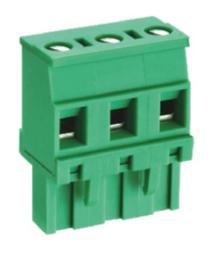

## Pluggable Cable Mounting - Pluggable (Female)

Range: PCB Terminal Blocks, Connectors and Fuse Holders

Part Number: TLPS-500RL-18P

## **DESCRIPTION**

18 Pole Pluggable type Vertical 7.62mm pitch 16A(UL) 300V(UL)

Subject to technical modification without notice.

Typographical and other errors do not justify claim for damages.

## **SPECIFICATION**

| Connection Method | Pluggable type           |
|-------------------|--------------------------|
| Mounting Type     | Vertical                 |
| Orientation       | Vertical                 |
| Join              | Solid body non stackable |
| Pitch (mm)        | 7.62                     |
| Number of Poles   | 18                       |
| Max Current (A)   | 16A(UL)                  |
| Max Voltage (V)   | 300V(UL)                 |
| Height (mm)       | 25.8                     |
| Width (mm)        | 12.5                     |
| Length (mm)       | 135.14                   |
| Body Material     | PA66 V0                  |