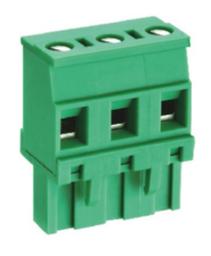

## Pluggable Cable Mounting - Pluggable (Female)

Range: PCB Terminal Blocks, Connectors and Fuse Holders

Part Number: TLPS-500RL-19P

## **DESCRIPTION**

19 Pole Pluggable type Vertical 7.62mm pitch 16A(UL) 300V(UL)

Subject to technical modification without notice.

Typographical and other errors do not justify claim for damages.