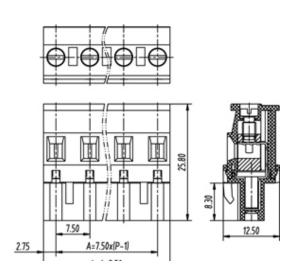

## **SPECIFICATION**

| Connection Method | Pluggable type           |
|-------------------|--------------------------|
| Mounting Type     | Vertical                 |
| Orientation       | Vertical                 |
| Join              | Solid body non stackable |
| Pitch (mm)        | 7.62                     |
| Number of Poles   | 19                       |
| Max Current (A)   | 16A(UL)                  |
| Max Voltage (V)   | 300V(UL)                 |
| Height (mm)       | 25.8                     |
| Width (mm)        | 12.5                     |
| Length (mm)       | 142.76                   |
| Body Material     | PA66 V0                  |