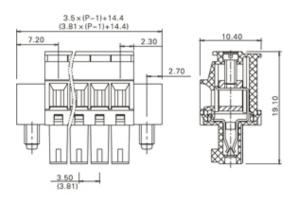

## **SPECIFICATION**

| Туре                               | Cable mount - Female plug                                             |
|------------------------------------|-----------------------------------------------------------------------|
| Connection Method                  | Screw                                                                 |
| Mounting Type                      | Rising clamp                                                          |
| Orientation                        | Horizontal                                                            |
| Join                               | Solid body non stackable                                              |
| Pitch (mm)                         | 3.5                                                                   |
| Open/Closed/Screw/Flange           | Screw Flange                                                          |
| Number of Poles                    | 20                                                                    |
| Min Wire Size (Sq mm)              | 0.25                                                                  |
| Max Wire Size (Sq mm)              | 2.5                                                                   |
| Max Current (A)                    | 8A(UL)                                                                |
| Max Voltage (V)                    | 300V(UL)                                                              |
| Height (mm)                        | 19.1                                                                  |
| Standard Colour                    | Green                                                                 |
| Width (mm)                         | 10.4                                                                  |
| Length (mm)                        | 80.9                                                                  |
| Body Material                      | PA66 V0                                                               |
| Comments                           | Pole sizes / no of ways not shown, please contact us for availability |
| Comments Min Temperature Rating °C | -40                                                                   |
| Max Temperature Rating °C          | 105                                                                   |
| Min Wire Size AWG                  | 24                                                                    |
| Max Wire Size AWG                  | 14                                                                    |