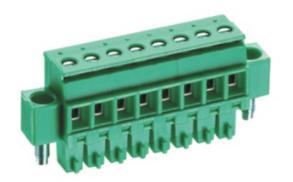

## Pluggable Cable Mounting - Pluggable (Female)

Range: PCB Terminal Blocks, Connectors and Fuse Holders

Order Code: TLPSW-001R-20P

## **DESCRIPTION**

20 Pole Cable mount - Female plug Screw Rising clamp Horizontal 3.5mm pitch 8A(UL) 300V(UL)

Subject to technical modification without notice.

Typographical and other errors do not justify claim for damages.

## **SPECIFICATION**

| Туре                               | Cable mount - Female plug                                             |
|------------------------------------|-----------------------------------------------------------------------|
| Connection Method                  | Screw                                                                 |
| Mounting Type                      | Rising clamp                                                          |
| Orientation                        | Horizontal                                                            |
| Join                               | Solid body non stackable                                              |
| Pitch (mm)                         | 3.5                                                                   |
| Open/Closed/Screw/Flange           | Screw Flange                                                          |
| Number of Poles                    | 20                                                                    |
| Min Wire Size (Sq mm)              | 0.25                                                                  |
| Max Wire Size (Sq mm)              | 2.5                                                                   |
| Max Current (A)                    | 8A(UL)                                                                |
| Max Voltage (V)                    | 300V(UL)                                                              |
| Height (mm)                        | 19.1                                                                  |
| Standard Colour                    | Green                                                                 |
| Width (mm)                         | 10.4                                                                  |
| Length (mm)                        | 80.9                                                                  |
| Body Material                      | PA66 V0                                                               |
| Comments                           | Pole sizes / no of ways not shown, please contact us for availability |
| Comments Min Temperature Rating °C | -40                                                                   |
| Max Temperature Rating °C          | 105                                                                   |
| Min Wire Size AWG                  | 24                                                                    |
| Max Wire Size AWG                  | 14                                                                    |