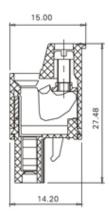

### **SPECIFICATION**

| Туре                      | Cable mount - Female plug                                             |
|---------------------------|-----------------------------------------------------------------------|
| Connection Method         | Screw                                                                 |
| Mounting Type             | Rising clamp                                                          |
| Orientation               | Vertical                                                              |
| Join                      | Solid body non stackable                                              |
| Pitch (mm)                | 5.08                                                                  |
| Open/Closed/Screw/Flange  | Screw Flange                                                          |
| Number of Poles           | 16                                                                    |
| Min Wire Size (Sq mm)     | 0.08                                                                  |
| Max Wire Size (Sq mm)     | 2.5                                                                   |
| Max Current (A)           | 16A(UL)                                                               |
| Max Voltage (V)           | 300V(UL)                                                              |
| Height (mm)               | 27.48                                                                 |
| Standard Colour           | Green                                                                 |
| Width (mm)                | 15                                                                    |
| Length (mm)               | 91.1                                                                  |
| Approvals Pending         | UL Pending                                                            |
| Body Material             | PA66 V0                                                               |
| Comments                  | Pole sizes / no of ways not shown, please contact us for availability |
| Min Temperature Rating °C | -40                                                                   |
| Max Temperature Rating °C | 105                                                                   |
| Min Wire Size AWG         | 28                                                                    |
| Max Wire Size AWG         | 12                                                                    |