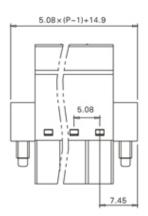

### **SPECIFICATION**

| Туре                      | Cable mount - Female plug                                             |
|---------------------------|-----------------------------------------------------------------------|
| Connection Method         | Screw                                                                 |
| Mounting Type             | Rising clamp                                                          |
| Orientation               | Vertical                                                              |
| Join                      | Solid body non stackable                                              |
| Pitch (mm)                | 5.08                                                                  |
| Open/Closed/Screw/Flange  | Screw Flange                                                          |
| Number of Poles           | 16                                                                    |
| Min Wire Size (Sq mm)     | 0.08                                                                  |
| Max Wire Size (Sq mm)     | 2.5                                                                   |
| Max Current (A)           | 16A(UL)                                                               |
| Max Voltage (V)           | 300V(UL)                                                              |
| Height (mm)               | 27.48                                                                 |
| Standard Colour           | Green                                                                 |
| Width (mm)                | 15                                                                    |
| Length (mm)               | 91.1                                                                  |
| Approvals Pending         | UL Pending                                                            |
| Body Material             | PA66 V0                                                               |
| Comments                  | Pole sizes / no of ways not shown, please contact us for availability |
| Min Temperature Rating °C | -40                                                                   |
| Max Temperature Rating °C | 105                                                                   |
| Min Wire Size AWG         | 28                                                                    |
| Max Wire Size AWG         | 12                                                                    |