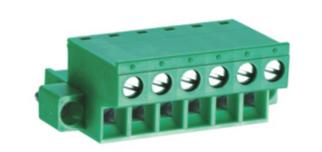

# Pluggable Cable Mounting -Pluggable (Female)

Range: PCB Terminal Blocks, Connectors and Fuse Holders

Order Code: TLPSW-301V-16P

### DESCRIPTION

16 Pole Cable mount - Female plug Screw Rising clamp Vertical 5.08mm pitch 16A(UL) 300V(UL)

Subject to technical modification without notice. Typographical and other errors do not justify claim for damages.

### **SPECIFICATION**

| Туре                      | Cable mount - Female plug                                             |
|---------------------------|-----------------------------------------------------------------------|
| Connection Method         | Screw                                                                 |
| Mounting Type             | Rising clamp                                                          |
| Orientation               | Vertical                                                              |
| Join                      | Solid body non stackable                                              |
| Pitch (mm)                | 5.08                                                                  |
| Open/Closed/Screw/Flange  | Screw Flange                                                          |
| Number of Poles           | 16                                                                    |
| Min Wire Size (Sq mm)     | 0.08                                                                  |
| Max Wire Size (Sq mm)     | 2.5                                                                   |
| Max Current (A)           | 16A(UL)                                                               |
| Max Voltage (V)           | 300V(UL)                                                              |
| Height (mm)               | 27.48                                                                 |
| Standard Colour           | Green                                                                 |
| Width (mm)                | 15                                                                    |
| Length (mm)               | 91.1                                                                  |
| Approvals Pending         | UL Pending                                                            |
| Body Material             | PA66 V0                                                               |
| Comments                  | Pole sizes / no of ways not shown, please contact us for availability |
| Min Temperature Rating °C | -40                                                                   |
| Max Temperature Rating °C | 105                                                                   |
| Min Wire Size AWG         | 28                                                                    |
| Max Wire Size AWG         | 12                                                                    |