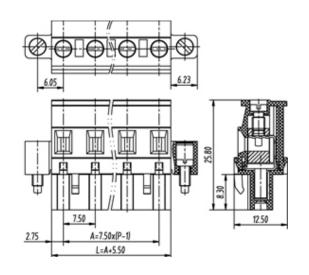

## **SPECIFICATION**

| Connection Method | Pluggable type           |
|-------------------|--------------------------|
| Mounting Type     | Vertical                 |
| Orientation       | Vertical                 |
| Join              | Solid body non stackable |
| Pitch (mm)        | 7.5                      |
| Number of Poles   | 3                        |
| Max Current (A)   | 16A(UL)                  |
| Max Voltage (V)   | 300V(UL)                 |
| Height (mm)       | 25.8                     |
| Width (mm)        | 12.5                     |
| Length (mm)       | 32.96                    |
| Body Material     | PA66 V0                  |