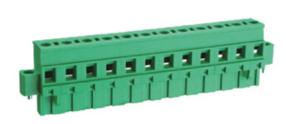

## Pluggable Cable Mounting -Pluggable (Female)

Range: PCB Terminal Blocks, Connectors and Fuse Holders

Order Code: TLPSW-400R-04P

## DESCRIPTION

4 Pole Pluggable type Vertical 7.5mm pitch 16A(UL) 300V(UL)

Subject to technical modification without notice. Typographical and other errors do not justify claim for damages.