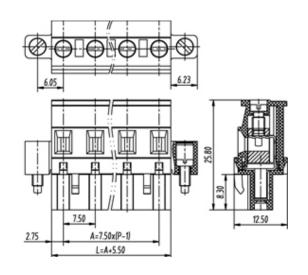

## **SPECIFICATION**

| Connection Method | Pluggable type           |
|-------------------|--------------------------|
| Mounting Type     | Vertical                 |
| Orientation       | Vertical                 |
| Join              | Solid body non stackable |
| Pitch (mm)        | 7.5                      |
| Number of Poles   | 4                        |
| Max Current (A)   | 16A(UL)                  |
| Max Voltage (V)   | 300V(UL)                 |
| Height (mm)       | 25.8                     |
| Width (mm)        | 12.5                     |
| Length (mm)       | 40.46                    |
| Body Material     | PA66 V0                  |