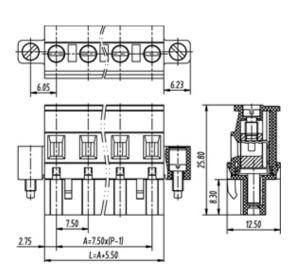

## **SPECIFICATION**

| Connection Method | Pluggable type           |
|-------------------|--------------------------|
| Mounting Type     | Vertical                 |
| Orientation       | Vertical                 |
| Join              | Solid body non stackable |
| Pitch (mm)        | 7.5                      |
| Number of Poles   | 5                        |
| Max Current (A)   | 16A(UL)                  |
| Max Voltage (V)   | 300V(UL)                 |
| Height (mm)       | 25.8                     |
| Width (mm)        | 12.5                     |
| Length (mm)       | 47.96                    |
| Body Material     | PA66 V0                  |