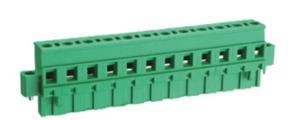

## Pluggable Cable Mounting - Pluggable (Female)

Range: PCB Terminal Blocks, Connectors and Fuse Holders

Order Code: TLPSW-400R-06P

## **DESCRIPTION**

6 Pole Pluggable type Vertical 7.5mm pitch 16A(UL) 300V(UL)

Subject to technical modification without notice.

Typographical and other errors do not justify claim for damages.