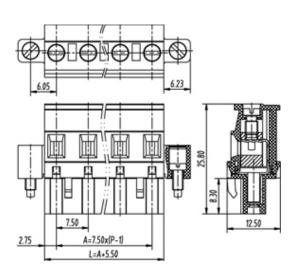

## **SPECIFICATION**

| Connection Method | Pluggable type           |
|-------------------|--------------------------|
| Mounting Type     | Vertical                 |
| Orientation       | Vertical                 |
| Join              | Solid body non stackable |
| Pitch (mm)        | 7.5                      |
| Number of Poles   | 6                        |
| Max Current (A)   | 16A(UL)                  |
| Max Voltage (V)   | 300V(UL)                 |
| Height (mm)       | 25.8                     |
| Width (mm)        | 12.5                     |
| Length (mm)       | 55.46                    |
| Body Material     | PA66 V0                  |