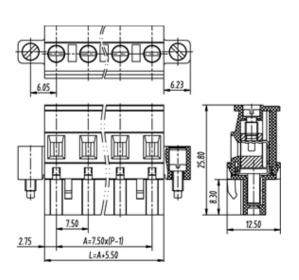

## **SPECIFICATION**

| Connection Method | Pluggable type           |
|-------------------|--------------------------|
| Mounting Type     | Vertical                 |
| Orientation       | Vertical                 |
| Join              | Solid body non stackable |
| Pitch (mm)        | 7.5                      |
| Number of Poles   | 7                        |
| Max Current (A)   | 16A(UL)                  |
| Max Voltage (V)   | 300V(UL)                 |
| Height (mm)       | 25.8                     |
| Width (mm)        | 12.5                     |
| Length (mm)       | 62.96                    |
| Body Material     | PA66 V0                  |