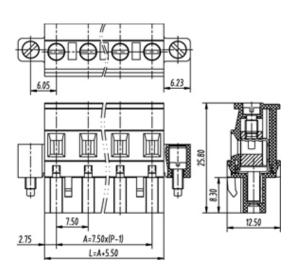

## **SPECIFICATION**

| Connection Method | Pluggable type           |
|-------------------|--------------------------|
| Mounting Type     | Vertical                 |
| Orientation       | Vertical                 |
| Join              | Solid body non stackable |
| Pitch (mm)        | 7.5                      |
| Number of Poles   | 8                        |
| Max Current (A)   | 16A(UL)                  |
| Max Voltage (V)   | 300V(UL)                 |
| Height (mm)       | 25.8                     |
| Width (mm)        | 12.5                     |
| Length (mm)       | 70.46                    |
| Body Material     | PA66 V0                  |