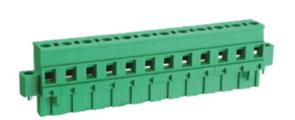

## Pluggable Cable Mounting - Pluggable (Female)

Range: PCB Terminal Blocks, Connectors and Fuse Holders

Order Code: TLPSW-400R-09P

## **DESCRIPTION**

9 Pole Pluggable type Vertical 7.5mm pitch 16A(UL) 300V(UL)

Subject to technical modification without notice.

Typographical and other errors do not justify claim for damages.

## **SPECIFICATION**

| Connection Method | Pluggable type           |
|-------------------|--------------------------|
| Mounting Type     | Vertical                 |
| Orientation       | Vertical                 |
| Join              | Solid body non stackable |
| Pitch (mm)        | 7.5                      |
| Number of Poles   | 9                        |
| Max Current (A)   | 16A(UL)                  |
| Max Voltage (V)   | 300V(UL)                 |
| Height (mm)       | 25.8                     |
| Width (mm)        | 12.5                     |
| Length (mm)       | 77.96                    |
| Body Material     | PA66 V0                  |