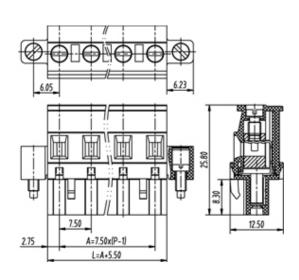

## **SPECIFICATION**

| Connection Method | Pluggable type           |
|-------------------|--------------------------|
| Mounting Type     | Vertical                 |
| Orientation       | Vertical                 |
| Join              | Solid body non stackable |
| Pitch (mm)        | 7.5                      |
| Number of Poles   | 9                        |
| Max Current (A)   | 16A(UL)                  |
| Max Voltage (V)   | 300V(UL)                 |
| Height (mm)       | 25.8                     |
| Width (mm)        | 12.5                     |
| Length (mm)       | 77.96                    |
| Body Material     | PA66 V0                  |