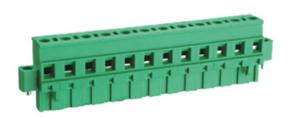

## Pluggable Cable Mounting - Pluggable (Female)

Range: PCB Terminal Blocks, Connectors and Fuse Holders

Order Code: TLPSW-400R-11P

## **DESCRIPTION**

11 Pole Pluggable type Vertical 7.5mm pitch 16A(UL) 300V(UL)

Subject to technical modification without notice.

Typographical and other errors do not justify claim for damages.

## **SPECIFICATION**

| Connection Method | Pluggable type           |
|-------------------|--------------------------|
| Mounting Type     | Vertical                 |
| Orientation       | Vertical                 |
| Join              | Solid body non stackable |
| Pitch (mm)        | 7.5                      |
| Number of Poles   | 11                       |
| Max Current (A)   | 16A(UL)                  |
| Max Voltage (V)   | 300V(UL)                 |
| Height (mm)       | 25.8                     |
| Width (mm)        | 12.5                     |
| Length (mm)       | 92.96                    |
| Body Material     | PA66 V0                  |