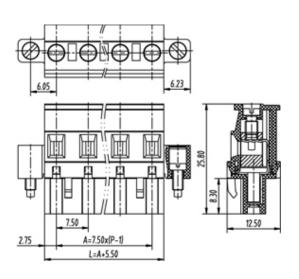

## **SPECIFICATION**

| Connection Method | Pluggable type           |
|-------------------|--------------------------|
| Mounting Type     | Vertical                 |
| Orientation       | Vertical                 |
| Join              | Solid body non stackable |
| Pitch (mm)        | 7.5                      |
| Number of Poles   | 11                       |
| Max Current (A)   | 16A(UL)                  |
| Max Voltage (V)   | 300V(UL)                 |
| Height (mm)       | 25.8                     |
| Width (mm)        | 12.5                     |
| Length (mm)       | 92.96                    |
| Body Material     | PA66 V0                  |