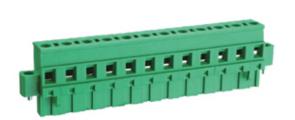

## Pluggable Cable Mounting - Pluggable (Female)

Range: PCB Terminal Blocks, Connectors and Fuse Holders

Order Code: TLPSW-400R-12P

## **DESCRIPTION**

12 Pole Pluggable type Vertical 7.5mm pitch 16A(UL) 300V(UL)

Subject to technical modification without notice.

Typographical and other errors do not justify claim for damages.

## **SPECIFICATION**

| Connection Method | Pluggable type           |
|-------------------|--------------------------|
| Mounting Type     | Vertical                 |
| Orientation       | Vertical                 |
| Join              | Solid body non stackable |
| Pitch (mm)        | 7.5                      |
| Number of Poles   | 12                       |
| Max Current (A)   | 16A(UL)                  |
| Max Voltage (V)   | 300V(UL)                 |
| Height (mm)       | 25.8                     |
| Width (mm)        | 12.5                     |
| Length (mm)       | 100.46                   |
| Body Material     | PA66 V0                  |