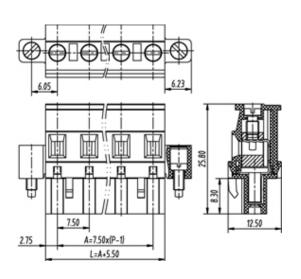

## **SPECIFICATION**

| Connection Method | Pluggable type           |
|-------------------|--------------------------|
| Mounting Type     | Vertical                 |
| Orientation       | Vertical                 |
| Join              | Solid body non stackable |
| Pitch (mm)        | 7.5                      |
| Number of Poles   | 12                       |
| Max Current (A)   | 16A(UL)                  |
| Max Voltage (V)   | 300V(UL)                 |
| Height (mm)       | 25.8                     |
| Width (mm)        | 12.5                     |
| Length (mm)       | 100.46                   |
| Body Material     | PA66 V0                  |