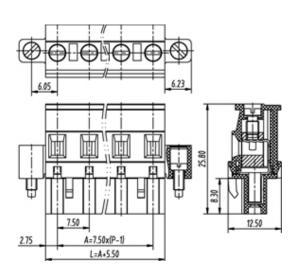

## **SPECIFICATION**

| Connection Method | Pluggable type           |
|-------------------|--------------------------|
| Mounting Type     | Vertical                 |
| Orientation       | Vertical                 |
| Join              | Solid body non stackable |
| Pitch (mm)        | 7.5                      |
| Number of Poles   | 13                       |
| Max Current (A)   | 16A(UL)                  |
| Max Voltage (V)   | 300V(UL)                 |
| Height (mm)       | 25.8                     |
| Width (mm)        | 12.5                     |
| Length (mm)       | 107.96                   |
| Body Material     | PA66 V0                  |