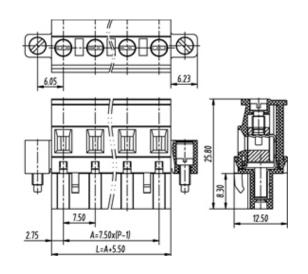

## **SPECIFICATION**

| Connection Method | Pluggable type           |
|-------------------|--------------------------|
| Mounting Type     | Vertical                 |
| Orientation       | Vertical                 |
| Join              | Solid body non stackable |
| Pitch (mm)        | 7.5                      |
| Number of Poles   | 14                       |
| Max Current (A)   | 16A(UL)                  |
| Max Voltage (V)   | 300V(UL)                 |
| Height (mm)       | 25.8                     |
| Width (mm)        | 12.5                     |
| Length (mm)       | 115.46                   |
| Body Material     | PA66 V0                  |