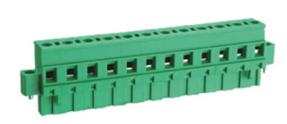

## Pluggable Cable Mounting -Pluggable (Female)

Range: PCB Terminal Blocks, Connectors and Fuse Holders

Order Code: TLPSW-400R-14P

## DESCRIPTION

14 Pole Pluggable type Vertical 7.5mm pitch 16A(UL) 300V(UL)

Subject to technical modification without notice. Typographical and other errors do not justify claim for damages.