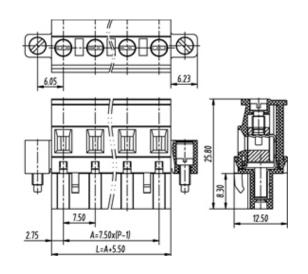

## **SPECIFICATION**

| Connection Method | Pluggable type           |
|-------------------|--------------------------|
| Mounting Type     | Vertical                 |
| Orientation       | Vertical                 |
| Join              | Solid body non stackable |
| Pitch (mm)        | 7.5                      |
| Number of Poles   | 16                       |
| Max Current (A)   | 16A(UL)                  |
| Max Voltage (V)   | 300V(UL)                 |
| Height (mm)       | 25.8                     |
| Width (mm)        | 12.5                     |
| Length (mm)       | 130.46                   |
| Body Material     | PA66 V0                  |