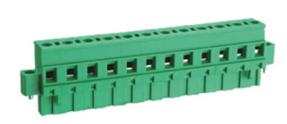

## Pluggable Cable Mounting -Pluggable (Female)

Range: PCB Terminal Blocks, Connectors and Fuse Holders

Order Code: TLPSW-400R-16P

## DESCRIPTION

16 Pole Pluggable type Vertical 7.5mm pitch 16A(UL) 300V(UL)

Subject to technical modification without notice. Typographical and other errors do not justify claim for damages.