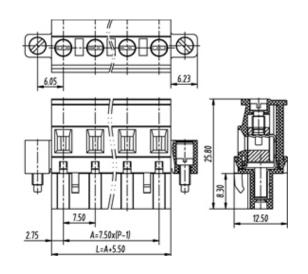

## **SPECIFICATION**

| Connection Method | Pluggable type           |
|-------------------|--------------------------|
| Mounting Type     | Vertical                 |
| Orientation       | Vertical                 |
| Join              | Solid body non stackable |
| Pitch (mm)        | 7.5                      |
| Number of Poles   | 17                       |
| Max Current (A)   | 16A(UL)                  |
| Max Voltage (V)   | 300V(UL)                 |
| Height (mm)       | 25.8                     |
| Width (mm)        | 12.5                     |
| Length (mm)       | 137.96                   |
| Body Material     | PA66 V0                  |