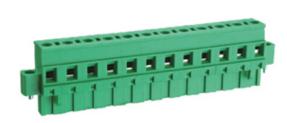

## Pluggable Cable Mounting -Pluggable (Female)

Range: PCB Terminal Blocks, Connectors and Fuse Holders

Order Code: TLPSW-400R-17P

## DESCRIPTION

17 Pole Pluggable type Vertical 7.5mm pitch 16A(UL) 300V(UL)

Subject to technical modification without notice. Typographical and other errors do not justify claim for damages.

## **SPECIFICATION**

| Connection Method | Pluggable type           |
|-------------------|--------------------------|
| Mounting Type     | Vertical                 |
| Orientation       | Vertical                 |
| Join              | Solid body non stackable |
| Pitch (mm)        | 7.5                      |
| Number of Poles   | 17                       |
| Max Current (A)   | 16A(UL)                  |
| Max Voltage (V)   | 300V(UL)                 |
| Height (mm)       | 25.8                     |
| Width (mm)        | 12.5                     |
| Length (mm)       | 137.96                   |
| Body Material     | PA66 V0                  |