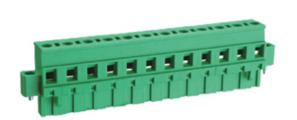

## Pluggable Cable Mounting - Pluggable (Female)

Range: PCB Terminal Blocks, Connectors and Fuse Holders

Order Code: TLPSW-400R-18P

## **DESCRIPTION**

18 Pole Pluggable type Vertical 7.5mm pitch 16A(UL) 300V(UL)

Subject to technical modification without notice.

Typographical and other errors do not justify claim for damages.

## **SPECIFICATION**

| Connection Method | Pluggable type           |
|-------------------|--------------------------|
| Mounting Type     | Vertical                 |
| Orientation       | Vertical                 |
| Join              | Solid body non stackable |
| Pitch (mm)        | 7.5                      |
| Number of Poles   | 18                       |
| Max Current (A)   | 16A(UL)                  |
| Max Voltage (V)   | 300V(UL)                 |
| Height (mm)       | 25.8                     |
| Width (mm)        | 12.5                     |
| Length (mm)       | 145.46                   |
| Body Material     | PA66 V0                  |