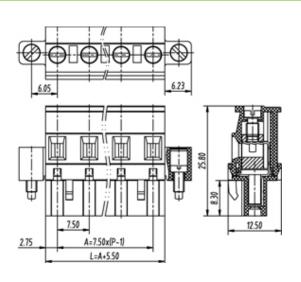

## **SPECIFICATION**

| Connection Method | Pluggable type           |
|-------------------|--------------------------|
| Mounting Type     | Vertical                 |
| Orientation       | Vertical                 |
| Join              | Solid body non stackable |
| Pitch (mm)        | 7.5                      |
| Number of Poles   | 18                       |
| Max Current (A)   | 16A(UL)                  |
| Max Voltage (V)   | 300V(UL)                 |
| Height (mm)       | 25.8                     |
| Width (mm)        | 12.5                     |
| Length (mm)       | 145.46                   |
| Body Material     | PA66 V0                  |