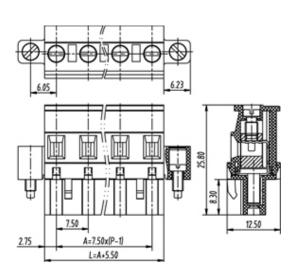

## **SPECIFICATION**

| Connection Method | Pluggable type           |
|-------------------|--------------------------|
| Mounting Type     | Vertical                 |
| Orientation       | Vertical                 |
| Join              | Solid body non stackable |
| Pitch (mm)        | 7.5                      |
| Number of Poles   | 19                       |
| Max Current (A)   | 16A(UL)                  |
| Max Voltage (V)   | 300V(UL)                 |
| Height (mm)       | 25.8                     |
| Width (mm)        | 12.5                     |
| Length (mm)       | 152.96                   |
| Body Material     | PA66 V0                  |