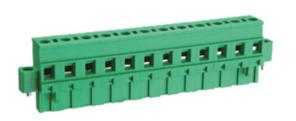

## Pluggable Cable Mounting - Pluggable (Female)

Range: PCB Terminal Blocks, Connectors and Fuse Holders

Order Code: TLPSW-400R-19P

## **DESCRIPTION**

19 Pole Pluggable type Vertical 7.5mm pitch 16A(UL) 300V(UL)

Subject to technical modification without notice.

Typographical and other errors do not justify claim for damages.

## **SPECIFICATION**

| Connection Method | Pluggable type           |
|-------------------|--------------------------|
| Mounting Type     | Vertical                 |
| Orientation       | Vertical                 |
| Join              | Solid body non stackable |
| Pitch (mm)        | 7.5                      |
| Number of Poles   | 19                       |
| Max Current (A)   | 16A(UL)                  |
| Max Voltage (V)   | 300V(UL)                 |
| Height (mm)       | 25.8                     |
| Width (mm)        | 12.5                     |
| Length (mm)       | 152.96                   |
| Body Material     | PA66 V0                  |