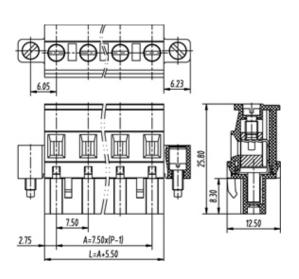

## **SPECIFICATION**

| Connection Method | Pluggable type           |
|-------------------|--------------------------|
| Mounting Type     | Vertical                 |
| Orientation       | Vertical                 |
| Join              | Solid body non stackable |
| Pitch (mm)        | 7.5                      |
| Number of Poles   | 20                       |
| Max Current (A)   | 16A(UL)                  |
| Max Voltage (V)   | 300V(UL)                 |
| Height (mm)       | 25.8                     |
| Width (mm)        | 12.5                     |
| Length (mm)       | 160.46                   |
| Body Material     | PA66 V0                  |