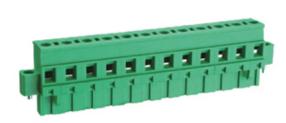

## Pluggable Cable Mounting -Pluggable (Female)

Range: PCB Terminal Blocks, Connectors and Fuse Holders

Order Code: TLPSW-400R-21P

## DESCRIPTION

21 Pole Pluggable type Vertical 7.5mm pitch 16A(UL) 300V(UL)

Subject to technical modification without notice. Typographical and other errors do not justify claim for damages.