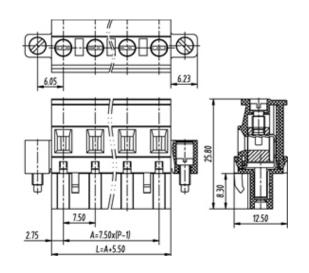

## **SPECIFICATION**

| Connection Method | Pluggable type           |
|-------------------|--------------------------|
| Mounting Type     | Vertical                 |
| Orientation       | Vertical                 |
| Join              | Solid body non stackable |
| Pitch (mm)        | 7.5                      |
| Number of Poles   | 21                       |
| Max Current (A)   | 16A(UL)                  |
| Max Voltage (V)   | 300V(UL)                 |
| Height (mm)       | 25.8                     |
| Width (mm)        | 12.5                     |
| Length (mm)       | 167.96                   |
| Body Material     | PA66 V0                  |