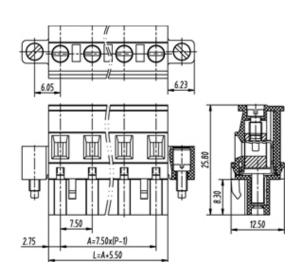

## **SPECIFICATION**

| Connection Method | Pluggable type           |
|-------------------|--------------------------|
| Mounting Type     | Vertical                 |
| Orientation       | Vertical                 |
| Join              | Solid body non stackable |
| Pitch (mm)        | 7.5                      |
| Number of Poles   | 23                       |
| Max Current (A)   | 16A(UL)                  |
| Max Voltage (V)   | 300V(UL)                 |
| Height (mm)       | 25.8                     |
| Width (mm)        | 12.5                     |
| Length (mm)       | 182.96                   |
| Body Material     | PA66 V0                  |