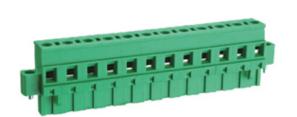

## Pluggable Cable Mounting - Pluggable (Female)

Range: PCB Terminal Blocks, Connectors and Fuse Holders

Order Code: TLPSW-400R-23P

## **DESCRIPTION**

23 Pole Pluggable type Vertical 7.5mm pitch 16A(UL) 300V(UL)

Subject to technical modification without notice.

Typographical and other errors do not justify claim for damages.