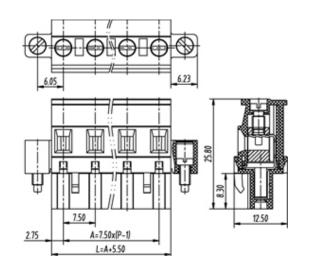

## **SPECIFICATION**

| Connection Method | Pluggable type           |
|-------------------|--------------------------|
| Mounting Type     | Vertical                 |
| Orientation       | Vertical                 |
| Join              | Solid body non stackable |
| Pitch (mm)        | 7.5                      |
| Number of Poles   | 3                        |
| Max Current (A)   | 16A(UL)                  |
| Max Voltage (V)   | 300V(UL)                 |
| Height (mm)       | 25.8                     |
| Width (mm)        | 12.5                     |
| Length (mm)       | 32.96                    |
| Body Material     | PA66 V0                  |