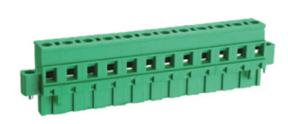

## Pluggable Cable Mounting -Pluggable (Female)

Range: PCB Terminal Blocks, Connectors and Fuse Holders

Order Code: TLPSW-400RL-03P

## DESCRIPTION

3 Pole Pluggable type Vertical 7.5mm pitch 16A(UL) 300V(UL)

Subject to technical modification without notice. Typographical and other errors do not justify claim for damages.

MAKING THE RIGHT CONNECTIONS

## **SPECIFICATION**

| Connection Method | Pluggable type           |
|-------------------|--------------------------|
| Mounting Type     | Vertical                 |
| Orientation       | Vertical                 |
| Join              | Solid body non stackable |
| Pitch (mm)        | 7.5                      |
| Number of Poles   | 3                        |
| Max Current (A)   | 16A(UL)                  |
| Max Voltage (V)   | 300V(UL)                 |
| Height (mm)       | 25.8                     |
| Width (mm)        | 12.5                     |
| Length (mm)       | 32.96                    |
| Body Material     | PA66 V0                  |