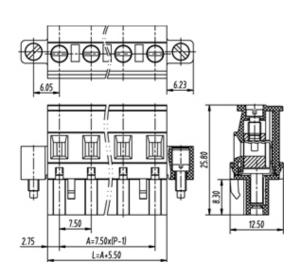

## **SPECIFICATION**

| Connection Method | Pluggable type           |
|-------------------|--------------------------|
| Mounting Type     | Vertical                 |
| Orientation       | Vertical                 |
| Join              | Solid body non stackable |
| Pitch (mm)        | 7.5                      |
| Number of Poles   | 5                        |
| Max Current (A)   | 16A(UL)                  |
| Max Voltage (V)   | 300V(UL)                 |
| Height (mm)       | 25.8                     |
| Width (mm)        | 12.5                     |
| Length (mm)       | 47.96                    |
| Body Material     | PA66 V0                  |