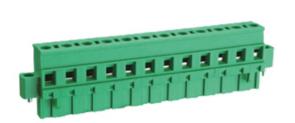

## Pluggable Cable Mounting - Pluggable (Female)

Range: PCB Terminal Blocks, Connectors and Fuse Holders

Order Code: TLPSW-400RL-05P

## **DESCRIPTION**

5 Pole Pluggable type Vertical 7.5mm pitch 16A(UL) 300V(UL)

Subject to technical modification without notice.

Typographical and other errors do not justify claim for damages.

## **SPECIFICATION**

| Connection Method | Pluggable type           |
|-------------------|--------------------------|
| Mounting Type     | Vertical                 |
| Orientation       | Vertical                 |
| Join              | Solid body non stackable |
| Pitch (mm)        | 7.5                      |
| Number of Poles   | 5                        |
| Max Current (A)   | 16A(UL)                  |
| Max Voltage (V)   | 300V(UL)                 |
| Height (mm)       | 25.8                     |
| Width (mm)        | 12.5                     |
| Length (mm)       | 47.96                    |
| Body Material     | PA66 V0                  |