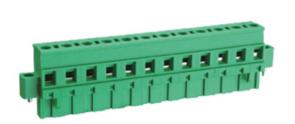

## Pluggable Cable Mounting - Pluggable (Female)

Range: PCB Terminal Blocks, Connectors and Fuse Holders

Order Code: TLPSW-400RL-06P

## **DESCRIPTION**

6 Pole Pluggable type Vertical 7.5mm pitch 16A(UL) 300V(UL)

Subject to technical modification without notice.

Typographical and other errors do not justify claim for damages.