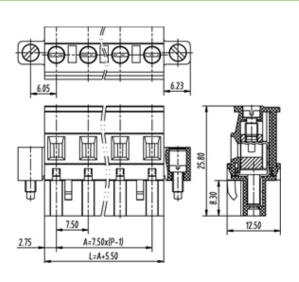

## **SPECIFICATION**

| Connection Method | Pluggable type           |
|-------------------|--------------------------|
| Mounting Type     | Vertical                 |
| Orientation       | Vertical                 |
| Join              | Solid body non stackable |
| Pitch (mm)        | 7.5                      |
| Number of Poles   | 6                        |
| Max Current (A)   | 16A(UL)                  |
| Max Voltage (V)   | 300V(UL)                 |
| Height (mm)       | 25.8                     |
| Width (mm)        | 12.5                     |
| Length (mm)       | 55.46                    |
| Body Material     | PA66 V0                  |