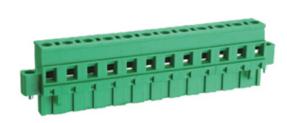

## Pluggable Cable Mounting -Pluggable (Female)

Range: PCB Terminal Blocks, Connectors and Fuse Holders

Order Code: TLPSW-400RL-07P

## DESCRIPTION

7 Pole Pluggable type Vertical 7.5mm pitch 16A(UL) 300V(UL)

Subject to technical modification without notice. Typographical and other errors do not justify claim for damages.

## **SPECIFICATION**

| Connection Method | Pluggable type           |
|-------------------|--------------------------|
| Mounting Type     | Vertical                 |
| Orientation       | Vertical                 |
| Join              | Solid body non stackable |
| Pitch (mm)        | 7.5                      |
| Number of Poles   | 7                        |
| Max Current (A)   | 16A(UL)                  |
| Max Voltage (V)   | 300V(UL)                 |
| Height (mm)       | 25.8                     |
| Width (mm)        | 12.5                     |
| Length (mm)       | 62.96                    |
| Body Material     | PA66 V0                  |