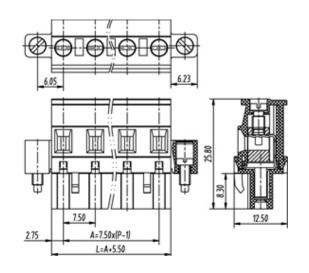

## **SPECIFICATION**

| Connection Method | Pluggable type           |
|-------------------|--------------------------|
| Mounting Type     | Vertical                 |
| Orientation       | Vertical                 |
| Join              | Solid body non stackable |
| Pitch (mm)        | 7.5                      |
| Number of Poles   | 7                        |
| Max Current (A)   | 16A(UL)                  |
| Max Voltage (V)   | 300V(UL)                 |
| Height (mm)       | 25.8                     |
| Width (mm)        | 12.5                     |
| Length (mm)       | 62.96                    |
| Body Material     | PA66 V0                  |